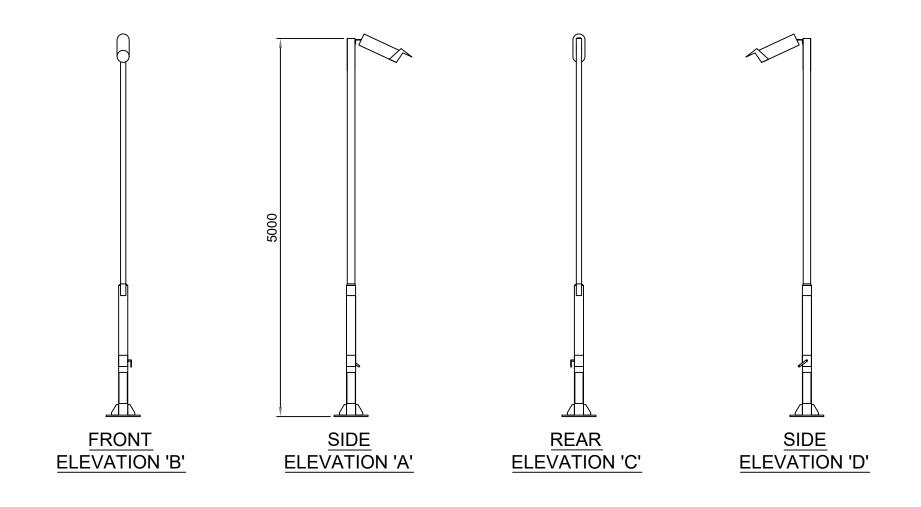

**PLAN VIEW** 

CCTV CAMERA COLUMN

- 1. THIS DRAWING TO BE READ IN CONJUNCTION WITH ALL RELEVANT ENGINEERS AND SPECIALISTS DRAWINGS & SPECIFICATIONS.
- 2. ANY DISCREPANCIES BETWEEN THIS DRAWING AND ANY OTHER TO BE REPORTED TO THE ENGINEER IMMEDIATELY.
- 3. ALL WORKS TO COMPLY WITH THE MOST CURRENT BRITISH STANDARDS.
- 4. ALL DIMENSIONS IN MILLIMETERS UNLESS STATED OTHERWISE. NO DIMENSIONS ARE TO BE SCALED OFF THE DRAWING. USE FIGURED DIMENSIONS ONLY.
- 5. ALL DIMENSIONS TO BE  $\pm 3 \text{mm}$  UNLESS SPECIFIED OTHERWISE.
- 6. A RECESSIVE COLOUR SUCH AS GREY IS PROPOSED, BUT CAN BE AGREED WITH OFFICERS.